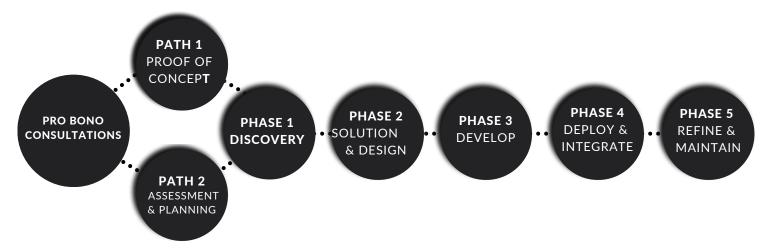

### **Engagement Overview**

Our engagement paths offer two distinct approaches to integrating AI into your operations. The first path is a Proof of Concept (POC), a swift and cost-efficient initial step tailored to your needs, setting the stage for a long-term partnership. Valere's iterative discovery process will refine the objective acceptance criteria and scope, with detailed engineering work to follow. The second path is an AI Assessment and Planning phase, a deep dive into your operations to identify immediate and systematic opportunities for AI integration. Through workshops and audits, we'll pinpoint high-value areas for AI implementation in your organization, providing concrete recommendations and initial use cases.

Following Path 1 or 2, Valere will conduct a thorough Discovery, aligning technical expertise, business and functional requirements, user experience strategy, and user interface design to your intended future state. Next, in the Design phase, Valere transitions from conceptualization to creation, focusing on user interface and visual design, culminating in a clickable prototype and Style Guide to ensure a smooth and efficient Development phase. During the Development phase your technical team will build and deploy all system components, specified to defined requirements and designs. Throughout the Deployment and Integration phase, Valere will ensure robust, scalable solutions with clear, testable code, supported by documentation. In the Refinement and Maintenance phase, user feedback guides iterative improvements while we ensure longevity and relevance through routine checks, security updates, and continuous enhancements.